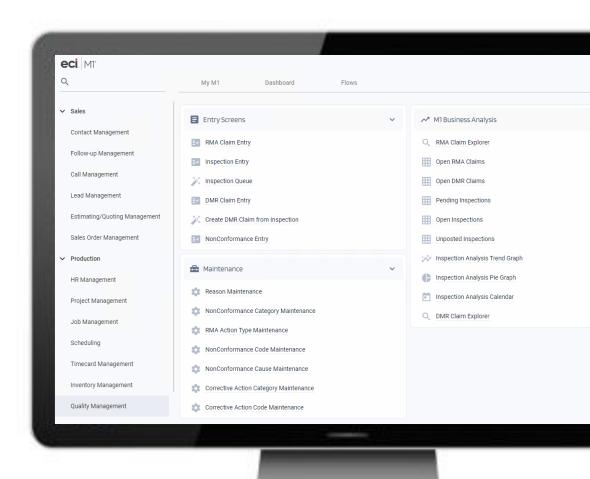

## Ease of Use

- Built on Windows data stack, once you learn one screen you have learned them all.
- Tree structure similar to Outlook and other common solutions.