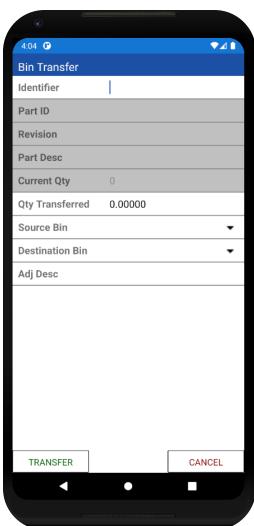

## Advanced Inventory and WMS

 Mobile inventory solutions that allow you to manage inventory counts, quantity adjustments, bin transfers, and more.