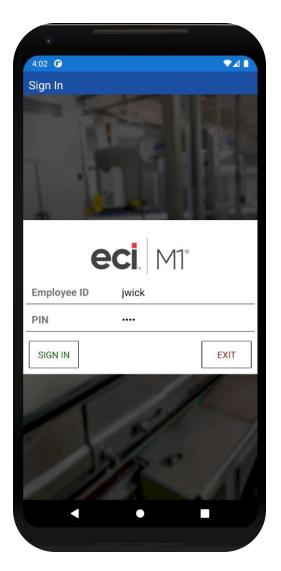

## Advanced Inventory and WMS

 Mobile inventory solutions that allow you to manage inventory counts, quantity adjustments, bin transfers, and more.