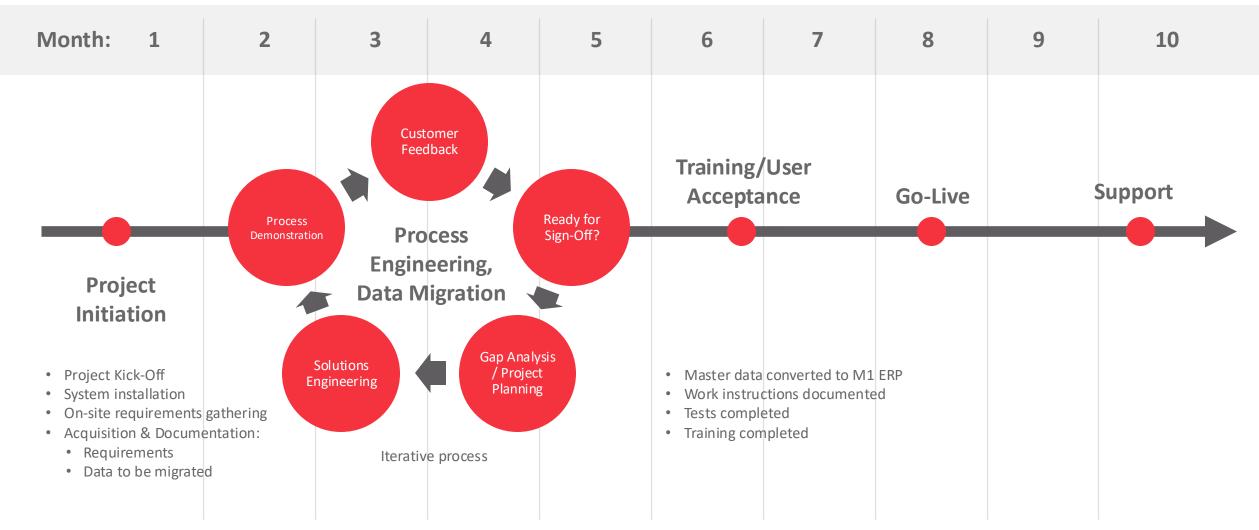

continue to grow in M1.





# Robust Production Scheduling

- Drive into the specifics of each process flow with links, reports, and analytics to drive a quicker adoption of M1.
- Increase on-time delivery with capacity planning.

## Ease of Use

- Built on Windows data stack, once you learn one screen you have learned them all.
- Tree structure similar to Outlook and other common solutions.







## Advanced Inventory and WMS

 Mobile inventory solutions that allow you to manage inventory counts, quantity adjustments, bin transfers, and more.

## Quote to Cash Management

- GAAP Compliant financial module can replace your legacy ERP or QuickBooks financial package.
- Connect your production with your finances to better align your business



### **M1** Typical Implementation Timeline