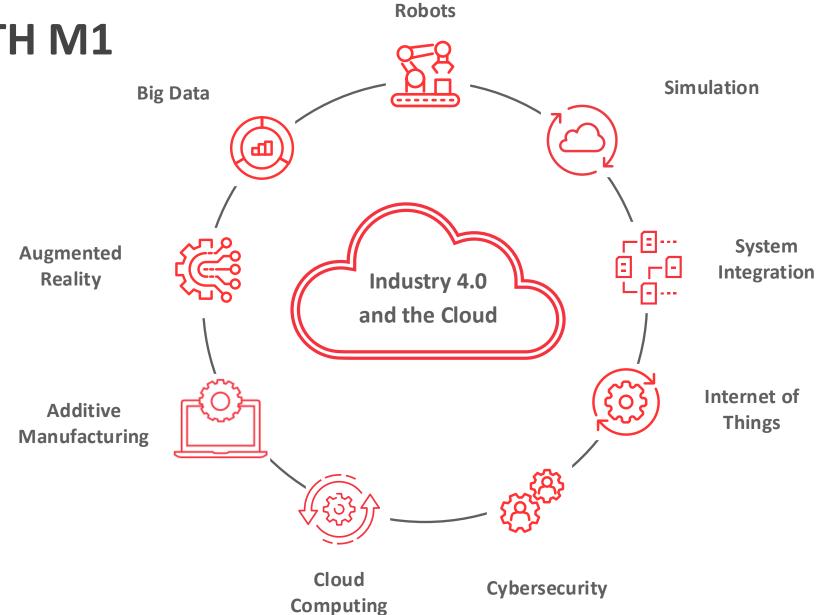

## **INDUSTRY 4.0 WITH M1**

- Machine Intelligence
- Cloud-Hosted Solution
- Business Intelligence Tools
- Access on-the-go
- Security experts

**Autonomous** 